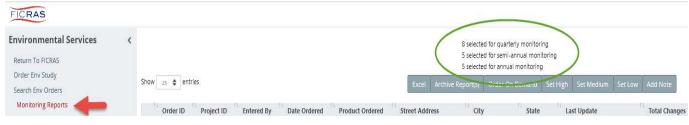

The "Quarterly", "Semi-Annual" and "Annual" settings will auto run at these intervals. "On Demand" will only run when you initiate same. The return of the Monitoring Reports is from within the Environmental Services Menu (left side bar), Monitoring link. Your monitoring selection is recorded here.

#### Setting Monitoring from received report through Environmental Services

To set the monitoring interval for an Environmental Report ordered through Environmental Services, select the Environmental Services link (left side bar), select "Monitoring Reports" (left side bar). Find the previous report ordered and set the interval from the dropdown.