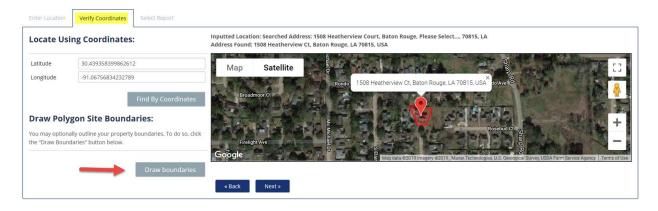

Change to Satellite view - If you wish to view the map in Satellite, select the "Satellite" option on the map. You can zoom in and out for a better view. Select the "Pegman" and drop where you want to see a street view. Hold your cursor down to move map.

| Enter Location | Verify Coordinates Select Report                                                |                                                                             |                              |                                       |                                                                                                                                                                                                                                                                                                                                                                                                                                                                                                                                                                                                                                                                                                                                                                                                                                                                                                                                                                                                                                                                                                                                                                                                                                                                                                                                                                                                                                                                                                                                                                                                                                                                                                                                                                                                                                                                                                                                                                                                                                                                                                                                |
|----------------|---------------------------------------------------------------------------------|-----------------------------------------------------------------------------|------------------------------|---------------------------------------|--------------------------------------------------------------------------------------------------------------------------------------------------------------------------------------------------------------------------------------------------------------------------------------------------------------------------------------------------------------------------------------------------------------------------------------------------------------------------------------------------------------------------------------------------------------------------------------------------------------------------------------------------------------------------------------------------------------------------------------------------------------------------------------------------------------------------------------------------------------------------------------------------------------------------------------------------------------------------------------------------------------------------------------------------------------------------------------------------------------------------------------------------------------------------------------------------------------------------------------------------------------------------------------------------------------------------------------------------------------------------------------------------------------------------------------------------------------------------------------------------------------------------------------------------------------------------------------------------------------------------------------------------------------------------------------------------------------------------------------------------------------------------------------------------------------------------------------------------------------------------------------------------------------------------------------------------------------------------------------------------------------------------------------------------------------------------------------------------------------------------------|
| Locate Us      | ing Coordinates:                                                                | Inputted Location: Searched Address:<br>Address Found: 1508 Heatherview Ct, |                              | uge, Please Select, 70815, LA         |                                                                                                                                                                                                                                                                                                                                                                                                                                                                                                                                                                                                                                                                                                                                                                                                                                                                                                                                                                                                                                                                                                                                                                                                                                                                                                                                                                                                                                                                                                                                                                                                                                                                                                                                                                                                                                                                                                                                                                                                                                                                                                                                |
| Latitude       | 30.4393954                                                                      | Map Satellite                                                               | select to change map<br>view | dri                                   | ag to location to open<br>street view                                                                                                                                                                                                                                                                                                                                                                                                                                                                                                                                                                                                                                                                                                                                                                                                                                                                                                                                                                                                                                                                                                                                                                                                                                                                                                                                                                                                                                                                                                                                                                                                                                                                                                                                                                                                                                                                                                                                                                                                                                                                                          |
| Longitude      | -91.06758980000001                                                              | an an an a                                                                  | 3                            | ×                                     | in the second se |
|                | Find By Coordinates                                                             | Broadmoor Ct                                                                | Rondo 1508 Heatherview C     | it, Baton Rouge, LA 70815, USA do Avi | e 2 Zoom in an out Bella                                                                                                                                                                                                                                                                                                                                                                                                                                                                                                                                                                                                                                                                                                                                                                                                                                                                                                                                                                                                                                                                                                                                                                                                                                                                                                                                                                                                                                                                                                                                                                                                                                                                                                                                                                                                                                                                                                                                                                                                                                                                                                       |
| Draw Poly      | gon Site Boundaries:                                                            | *********                                                                   |                              |                                       | +                                                                                                                                                                                                                                                                                                                                                                                                                                                                                                                                                                                                                                                                                                                                                                                                                                                                                                                                                                                                                                                                                                                                                                                                                                                                                                                                                                                                                                                                                                                                                                                                                                                                                                                                                                                                                                                                                                                                                                                                                                                                                                                              |
|                | ally outline your property boundaries. To do so, click<br>daries" button below. | Google <sup>Eirelight Ave</sup>                                             | Mc Michae                    | Rosebu                                | ed Ct Sharp                                                                                                                                                                                                                                                                                                                                                                                                                                                                                                                                                                                                                                                                                                                                                                                                                                                                                                                                                                                                                                                                                                                                                                                                                                                                                                                                                                                                                                                                                                                                                                                                                                                                                                                                                                                                                                                                                                                                                                                                                                                                                                                    |
|                | Draw boundaries                                                                 | Google                                                                      | S S                          |                                       | Map data ©2019 Google Terms of Use                                                                                                                                                                                                                                                                                                                                                                                                                                                                                                                                                                                                                                                                                                                                                                                                                                                                                                                                                                                                                                                                                                                                                                                                                                                                                                                                                                                                                                                                                                                                                                                                                                                                                                                                                                                                                                                                                                                                                                                                                                                                                             |
|                |                                                                                 | « Back Next »                                                               |                              |                                       |                                                                                                                                                                                                                                                                                                                                                                                                                                                                                                                                                                                                                                                                                                                                                                                                                                                                                                                                                                                                                                                                                                                                                                                                                                                                                                                                                                                                                                                                                                                                                                                                                                                                                                                                                                                                                                                                                                                                                                                                                                                                                                                                |

Move the Marker – if the location marker is not in the correct area, click on the marker and drag it to the correct location.

Draw Boundaries – If you wish to locate the marker in the center of drawn boundaries, select the "Draw Boundaries" button and outline the desired property area by clicking on each property corner and moving your mouse the direction of the boundaries clockwise or counter clockwise.