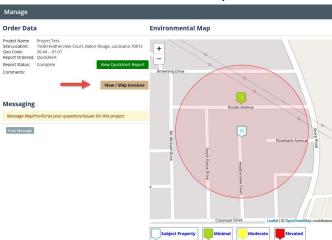

On this "view" you will see:

- Interactive Environmental Map
- Order Data Information
- Post Message button
- View Report button
- Upgrade button (if initial report was a QuickAlert, select this button to upgrade report to a QuickAlert Plus. Your prior fee will be absorbed into the new report fee.)

Financial Institution Complete Risk Aversion Solution

| Manage                                                                                                                               |                                         | ×                                      |
|--------------------------------------------------------------------------------------------------------------------------------------|-----------------------------------------|----------------------------------------|
| Order Data                                                                                                                           | <b>Environmental Map</b>                |                                        |
| Project Name<br>Site Location: 1508 Heatherview Court, Baton Rouge, Louisi<br>Geo Code: 30.44 , -91.07<br>Report Ordered: QuickAlert | - x                                     |                                        |
| Report Status: Complete View QuickA                                                                                                  | lert Report Browning Drive              |                                        |
| Upgrade to QuickAlert Plus                                                                                                           |                                         | a click on map tag to view details     |
| Message MapPro/Ficras your questions/issues for this project                                                                         | Rondo Avenue                            |                                        |
| Post Message                                                                                                                         | C Heatherview Court<br>South Eane Drive | Rosebank Avenue<br>Rosebank Avenue     |
| Turn map tags on and off                                                                                                             | Classique Drive                         | Leaflet   © OpenStreetMap contributors |
|                                                                                                                                      | Subject Property                        | derate                                 |
|                                                                                                                                      |                                         |                                        |

#### Interactive Environmental Map Display

View details of each map tag by clicking on the map tag Select/hide map tag categories by clicking on the category below the map Move map around with cursor, zoom in and out

#### **Order Data Provides**

Site location Geo Code Report Type Ordered Report Status

### Messaging

Post a message to MapPro regarding the project.

#### **View Report Button**

Select the button to view the environmental report. Print/Save as PDF

#### Upgrade to QuickAlert Plus button

Select to upgrade the current QuickAlert Report to a QuickAlert Plus report. The QuickAlert Fee will be absorbed into the Quick Alert Plus fee.