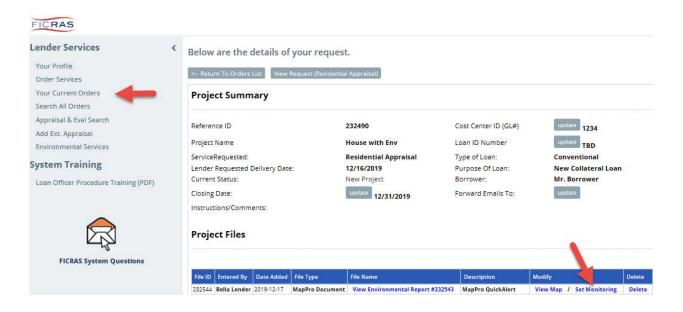

## PART IV: ENVIRONMENTAL REPORT MONITORING

FICRAS enables each user to determine the interval for monitoring a received Environmental QuickAlert or QuickAlert Plus report.

Setting Monitoring from received report attached to an appraisal or evaluation

To set the monitoring interval through an Environmental Report ordered within an Appraisal or Evaluation project, log into FICRAS, go to Current Orders and "View" the project.

In the Project Files you will see the attached Environmental Report. Select "Set Monitoring" to determine the interval you wish to run an update of the QuickAlert report. There is a unit order cost associated with this interval run.

#### The choices associated with "Set Monitoring" include

| Set Monitoring             |                              |                     |
|----------------------------|------------------------------|---------------------|
| Please select a monit      | torin <mark>g</mark> frequen | cy for this report: |
| Reports will be delivered: | Choose Type                  |                     |
|                            | On Demand                    |                     |
| 232490                     | Quarterly<br>Semi-Annual     | ist Center ID (GL#) |