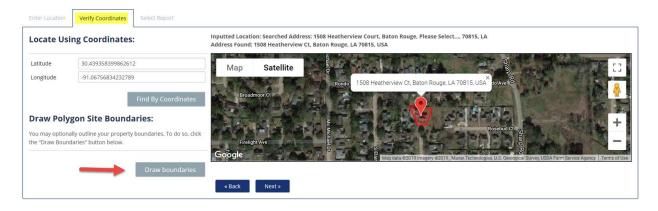

Change to Satellite Image - If you wish to view the map in Satellite, select the "Satellite" option on the map. You can zoom in and out for a better view. Select the "Pegman" and drop where you want to see a street view. Hold your cursor down to move map.

| Enter Location | Verify Coordinates Select Report                                                                           |                                                                             |                              |                                |                                         |                     |
|----------------|------------------------------------------------------------------------------------------------------------|-----------------------------------------------------------------------------|------------------------------|--------------------------------|-----------------------------------------|---------------------|
| Locate Us      | ing Coordinates:                                                                                           | Inputted Location: Searched Address:<br>Address Found: 1508 Heatherview Ct, |                              | ouge, Please Select, 70815, LA |                                         |                     |
| Latitude       | 30.4393954                                                                                                 | Map Satellite                                                               | select to change map<br>view | 210                            | drag to location to open<br>street view | []                  |
| Longitude      | -91.06758980000001<br>Find By Coordinates                                                                  | Broadmoor Ct                                                                | Rondo 1508 Heatherview       | Ct, Baton Rouge, LA 70815, USA | do Ave a zoom in an out                 | Belli               |
| You may option | rgon Site Boundaries:<br>hally outline your property boundaries. To do so, click<br>hdaries" button below. |                                                                             | Mc Michae                    |                                | Rosebud Ct Shar                         | +                   |
|                | Draw boundaries                                                                                            | «Back Next.»                                                                | of Dr                        |                                | App data ©2019                          | Google Terms of Use |

Move the Marker – if the location marker is not in the correct area, click on the marker and drag it to the correct location.

Draw Boundaries – If you wish to locate the marker in the center of drawn boundaries, select the "Draw Boundaries" button and outline the desired property area by clicking on each property corner and moving your mouse the direction of the boundaries clockwise or counter clockwise.